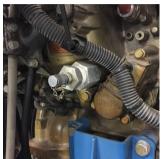

### PRESSURIZED SAMPLING

- Pushbutton or probe-style sampling valves for pressurized sampling (engines, compressors, hydraulics etc)
- Get reliable oil samples often in less than a minute

## Sampling Solutions

| APPLICATION                   | PRESSURIZED OR<br>NON-PRESSURIZED | RECOMMENDED<br>VALVE SERIES |
|-------------------------------|-----------------------------------|-----------------------------|
| ENGINE                        | PRESSURIZED                       | KP PUSHBUTTON               |
| HYDRAULIC RETURN LINE         | PRESSURIZED                       | KP PUSHBUTTON               |
| HYDRAULIC<br>PRESSURIZED LINE | PRESSURIZED                       | KST SERIES                  |
| COMPRESSOR                    | PRESSURIZED                       | KP PUSHBUTTON               |
| GENERATOR                     | PRESSURIZED                       | KP PUSHBUTTON               |
| TRANSMISSIONS                 | PRESSURIZED                       | KP PUSHBUTTON               |
| TURBINES                      | PRESSURIZED                       | KP PUSHBUTTON               |
| GEARBOX                       | NON-PRESSURIZED                   | LTJ SERIES                  |
| RESERVOIR                     | NON-PRESSURIZED                   | LTJ SERIES                  |
| FINAL DRIVE                   | NON-PRESSURIZED                   | LE SERIES                   |
| CIRCULATING LUBE LINE         | LOW PRESSURE                      | LP PUSHBUTTON               |