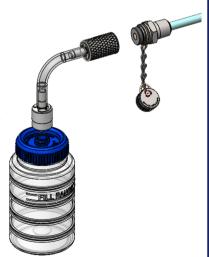

## **NEW VACUUM CHARGED SAMPLING**

- Vacuum charged bottles are ready to draw an oil or coolant sample in seconds
- Probes available for different Checkfluid valve series
- Currently available in North America only