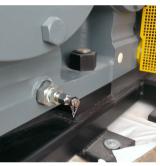

### PRESSURIZED SAMPLING

- Pushbutton or probe-style sampling valves for pressurized sampling (engines, compressors, hydraulics etc)
- Get reliable oil samples often in less than a minute

## Sampling Solutions

| APPLICATION                   | PRESSURIZED OR<br>NON-PRESSURIZED | RECOMMENDED<br>VALVE SERIES |
|-------------------------------|-----------------------------------|-----------------------------|
| ENGINE                        | PRESSURIZED                       | KP PUSHBUTTON               |
| HYDRAULIC RETURN LINE         | PRESSURIZED                       | KP PUSHBUTTON               |
| HYDRAULIC<br>PRESSURIZED LINE | PRESSURIZED                       | KST SERIES                  |
| COMPRESSOR                    | PRESSURIZED                       | KP PUSHBUTTON               |
| GENERATOR                     | PRESSURIZED                       | KP PUSHBUTTON               |
| TRANSMISSIONS                 | PRESSURIZED                       | KP PUSHBUTTON               |
| TURBINES                      | PRESSURIZED                       | KP PUSHBUTTON               |
| GEARBOX                       | NON-PRESSURIZED                   | LTJ SERIES                  |
| RESERVOIR                     | NON-PRESSURIZED                   | LTJ SERIES                  |
| FINAL DRIVE                   | NON-PRESSURIZED                   | LE SERIES                   |
| CIRCULATING LUBE LINE         | LOW PRESSURE                      | LP PUSHBUTTON               |