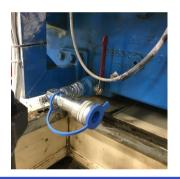

### NON-PRESSURIZED SAMPLING

- High-flow, flush-face oil sampling valves for gearboxes and reservoirs
- Permanent sampling tube draws oil only from the active zone
- Often save 15 minutes sampling compared to other methods