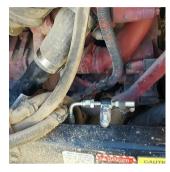

### NON-PRESSURIZED SAMPLING

- High-flow, flush-face oil sampling valves for gearboxes and reservoirs
- Permanent sampling tube draws oil only from the active zone
- Often save 15 minutes sampling compared to other methods

## Sampling Solutions

| APPLICATION                   | PRESSURIZED OR<br>NON-PRESSURIZED | RECOMMENDED<br>VALVE SERIES |
|-------------------------------|-----------------------------------|-----------------------------|
| ENGINE                        | PRESSURIZED                       | KP PUSHBUTTON               |
| HYDRAULIC RETURN LINE         | PRESSURIZED                       | KP PUSHBUTTON               |
| HYDRAULIC<br>PRESSURIZED LINE | PRESSURIZED                       | KST SERIES                  |
| COMPRESSOR                    | PRESSURIZED                       | KP PUSHBUTTON               |
| GENERATOR                     | PRESSURIZED                       | KP PUSHBUTTON               |
| TRANSMISSIONS                 | PRESSURIZED                       | KP PUSHBUTTON               |
| TURBINES                      | PRESSURIZED                       | KP PUSHBUTTON               |
| GEARBOX                       | NON-PRESSURIZED                   | LTJ SERIES                  |
| RESERVOIR                     | NON-PRESSURIZED                   | LTJ SERIES                  |
| FINAL DRIVE                   | NON-PRESSURIZED                   | LE SERIES                   |
| CIRCULATING LUBE LINE         | LOW PRESSURE                      | LP PUSHBUTTON               |