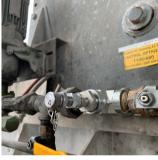

### PRESSURIZED SAMPLING

- Pushbutton or probe-style sampling valves for pressurized sampling (engines, compressors, hydraulics etc)
- Get reliable oil samples often in less than a minute