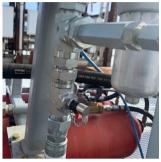

### NON-PRESSURIZED SAMPLING

- High-flow, flush-face oil sampling valves for gearboxes and reservoirs
- Permanent sampling tube draws oil only from the active zone
- Often save 15 minutes sampling compared to other methods

## Sampling Solutions

| APPLICATION                   | PRESSURIZED OR<br>NON-PRESSURIZED | RECOMMENDED<br>VALVE SERIES |
|-------------------------------|-----------------------------------|-----------------------------|
| ENGINE                        | PRESSURIZED                       | KP PUSHBUTTON               |
| HYDRAULIC RETURN LINE         | PRESSURIZED                       | KP PUSHBUTTON               |
| HYDRAULIC<br>PRESSURIZED LINE | PRESSURIZED                       | KST SERIES                  |
| COMPRESSOR                    | PRESSURIZED                       | KP PUSHBUTTON               |
| GENERATOR                     | PRESSURIZED                       | KP PUSHBUTTON               |
| TRANSMISSIONS                 | PRESSURIZED                       | KP PUSHBUTTON               |
| TURBINES                      | PRESSURIZED                       | KP PUSHBUTTON               |
| GEARBOX                       | NON-PRESSURIZED                   | LTJ SERIES                  |
| RESERVOIR                     | NON-PRESSURIZED                   | LTJ SERIES                  |
| FINAL DRIVE                   | NON-PRESSURIZED                   | LE SERIES                   |
| CIRCULATING LUBE LINE         | LOW PRESSURE                      | LP PUSHBUTTON               |