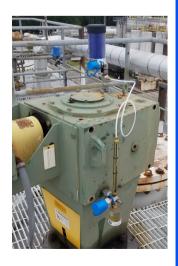

### **SAMPLING & CONDITION MONITORING**

- Checkfluid's CORE Solution covers the functions you need for total fluid management of your gearbox or reservoir
- It combines the AD Drain Mount and AB Breather Mount to allow you to sample, filter, drain, fill and monitor all without opening your equipment