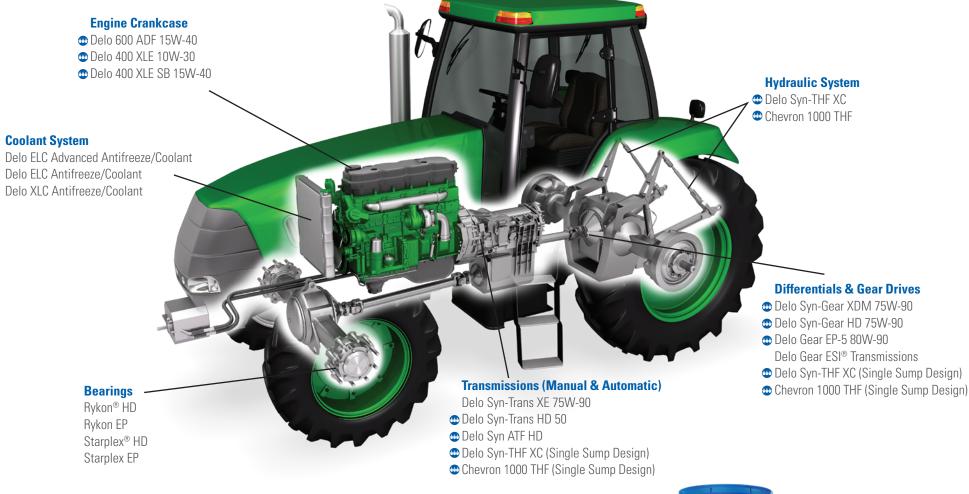

### Chevron Delo® Bumper-to-Bumper Protection for Agricultural Equipment

Available as ISOCLEAN® Certified

These product recommendations provide general guidelines. All manufacturers have different coolant and lubricant requirements and recommendations. It will be important to contact a Chevron representative or refer to the Original Equipment Manufacturer manual to confirm the proper product is used for

the application. Visit chevron-gsc.force.com/lubeteksupport for confirmation of specific OEM specifications.