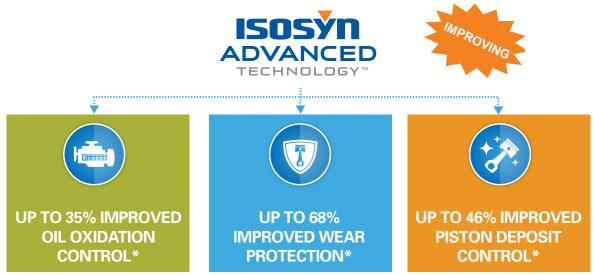

#### **ISOSYN ADVANCED TECHNOLOGY**

What is it? The combination of Chevron's outstanding formulation expertise, unique high performance additive chemistry and premium base oils helps extend the durability of critical diesel engine parts.

\*As compared to previous generation Chevron HDMO formulations

**Improved durability, reliability and efficiency:** Delo 400 products formulated with ISOSYN Advanced Technology can provide improved engine longevity, extended oil drain performance, and excellent diesel component parts protection, helping to extend vehicle life and minimize the total cost of ownership when compared with previous generation Chevron HDMO formulations.

In addition, Delo 400 low viscosity oils formulated with ISOSYN Advanced Technology will help optimize fuel efficiency performance and total cost savings.