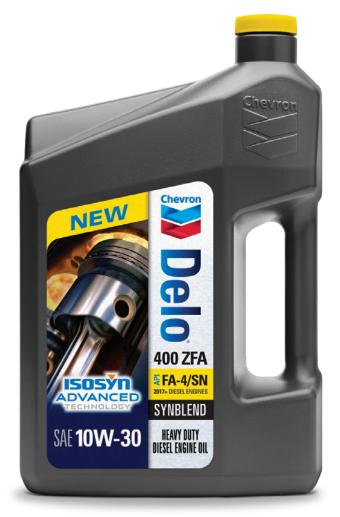

#### Delo 400 ZFA SAE 10W-30 Latest teardown results

Customer: Boaty's Transport Operation: Over the road Refrigeration Hauler Equipment: Kenworth T680 truck Engine: PACCAR MX-13 Total Engine Miles: 530,000+ Oil Drain Interval: 40,000 miles