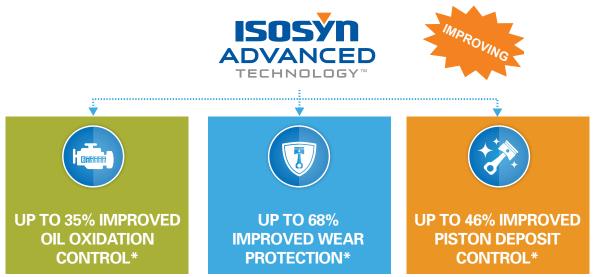

#### **ISOSYN ADVANCED TECHNOLOGY**

What is it? The combination of Chevron's outstanding formulation expertise, unique high performance additive chemistry and premium base oil help extend the durability of critical diesel engine parts.

\*As compared to previous generation Chevron HDMO formulations

**Improved durability, reliability and efficiency:** Delo 400 products formulated with ISOSYN Advanced Technology can provide improved engine longevity, extended oil drain performance, and excellent diesel component parts protection, helping to extend vehicle life and minimize the total cost of ownership when compared with previous generation Chevron HDMO formulations.