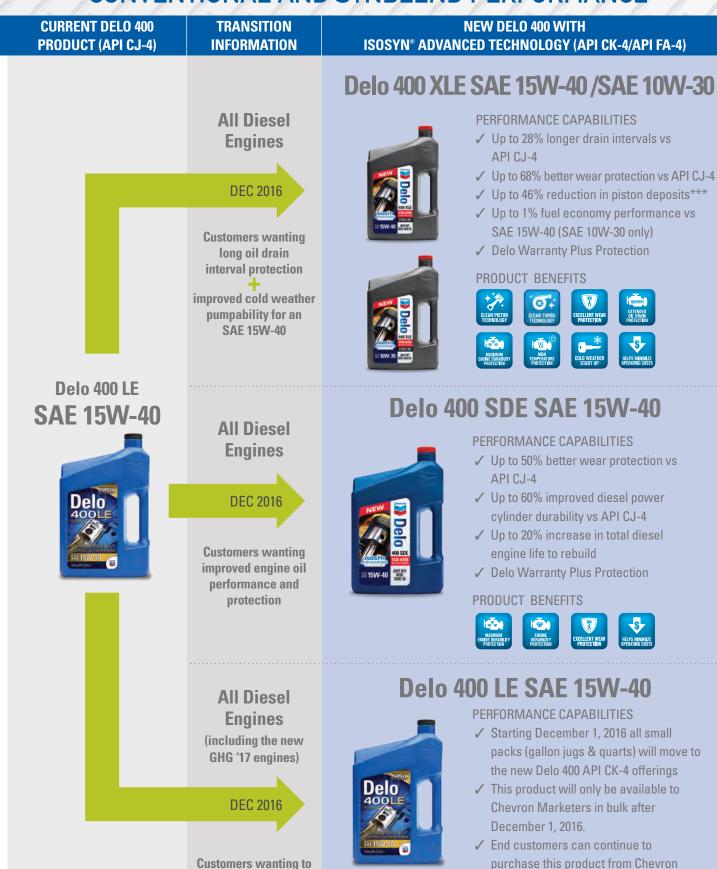

#### CONVENTIONAL AND SYNBLEND PERFORMANCE

remain on current

**API CJ-4 SAE 15W-40** 

package styles

Marketers in bulk, drum and pail